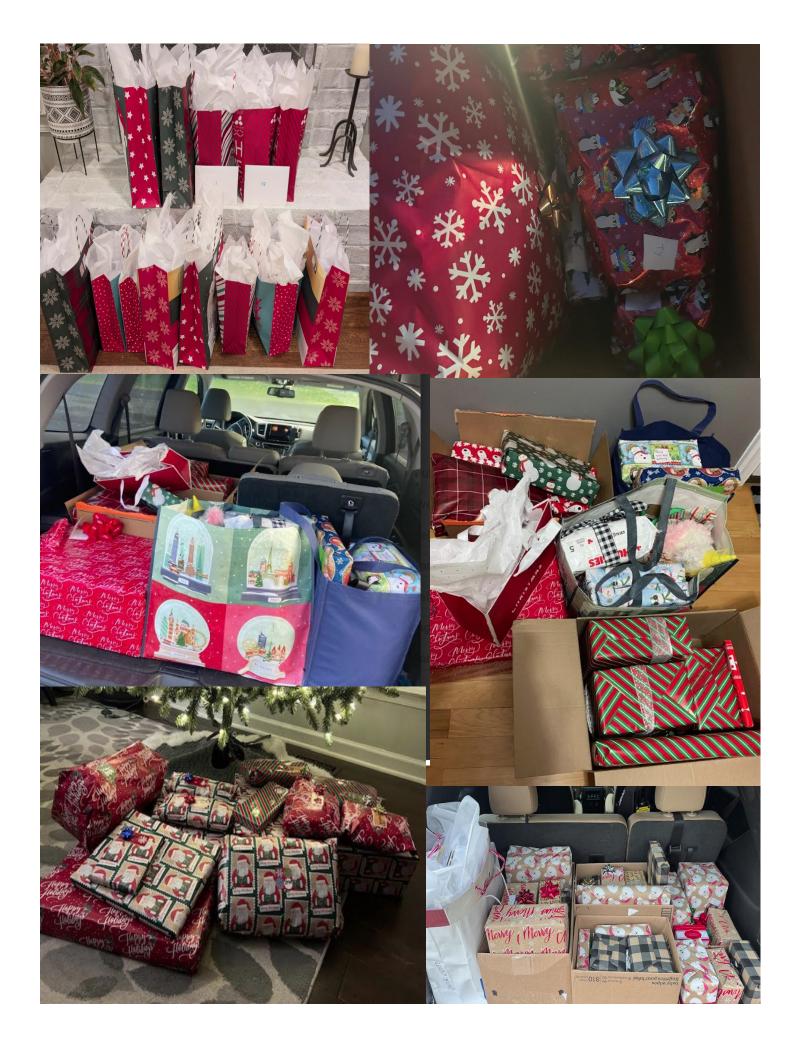

dreds of people! We supported 137 families in total with gifts and gift cards, 7 more than last year. This includes fulfilling 93 entire wish lists and providing 37 students with \$100 Giant Food gift cards for their families through "The Stocking Project". We also collaborated with the Rockville Fire Department, which distributed over 2,200 toys to the community we serve on Christmas Eve. Remaining funds will allow us to provide new referral gift cards for families in 2025.

Our Frederick chapter also made significant strides, supporting 7 families. Additionally, 20 Good Counsel students supported families or delivered gifts as part of their community service projects.

I checked in with many donors to hear how the holiday gift deliveries went. I heard stories of being invited into the homes of the families being supported, some providing small gifts or thank you notes, and others being met with excited children screaming for joy, waiting at the windows, and running outside when they saw the gifts. Some interactions were quieter, with families thankfully receiving their gifts. Some families were overwhelmed at the generosity, and expressed how extremely blessed they felt to be on the receiving end. Many delivered to families living in motels; seeing how families of 6 shared 2 small beds everyday left some donors in tears. Each experience was different, yet each volunteer was able to see firsthand, how they were meaningfully impacting the lives of others.