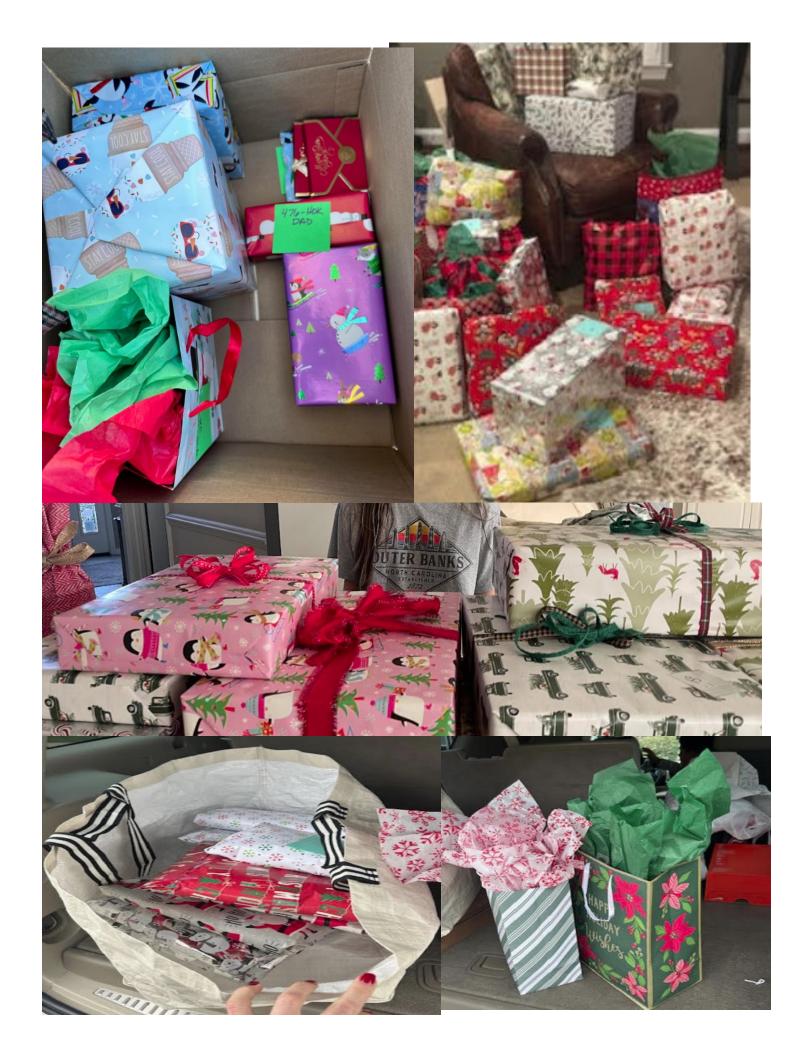

dreds of people! We supported 137 families in total with gifts and gift cards, 7 more than last year. This includes fulfilling 93 entire wish lists and providing 37 students with \$100 Giant Food gift cards for their families through "The Stocking Project". We also collaborated with the Rockville Fire Department, which distributed over 2,200 toys to the community we serve on Christmas Eve. Remaining funds will allow us to provide new referral gift cards for families in 2025.

Our Frederick chapter also made significant strides, supporting 7 families. Additionally, 20 Good Counsel students supported families or delivered gifts as part of their community service projects.

I checked in with many donors to hear how the holiday gift deliveries went. I heard stories of being invited into the homes of the families being supported, some providing small gifts or thank you notes, and others being met with excited children screaming for joy, waiting at the windows, and running outside when they saw the gifts. Some interactions were quieter, with families thankfully receiving their gifts. Some families were overwhelmed at the generosity, and expressed how extremely blessed they felt to be on the receiving end. Many delivered to families living in motels; seeing how families of 6 shared 2 small beds everyday left some donors in tears. Each experience was different, yet each volunteer was able to see firsthand, how they were meaningfully impacting the lives of others.