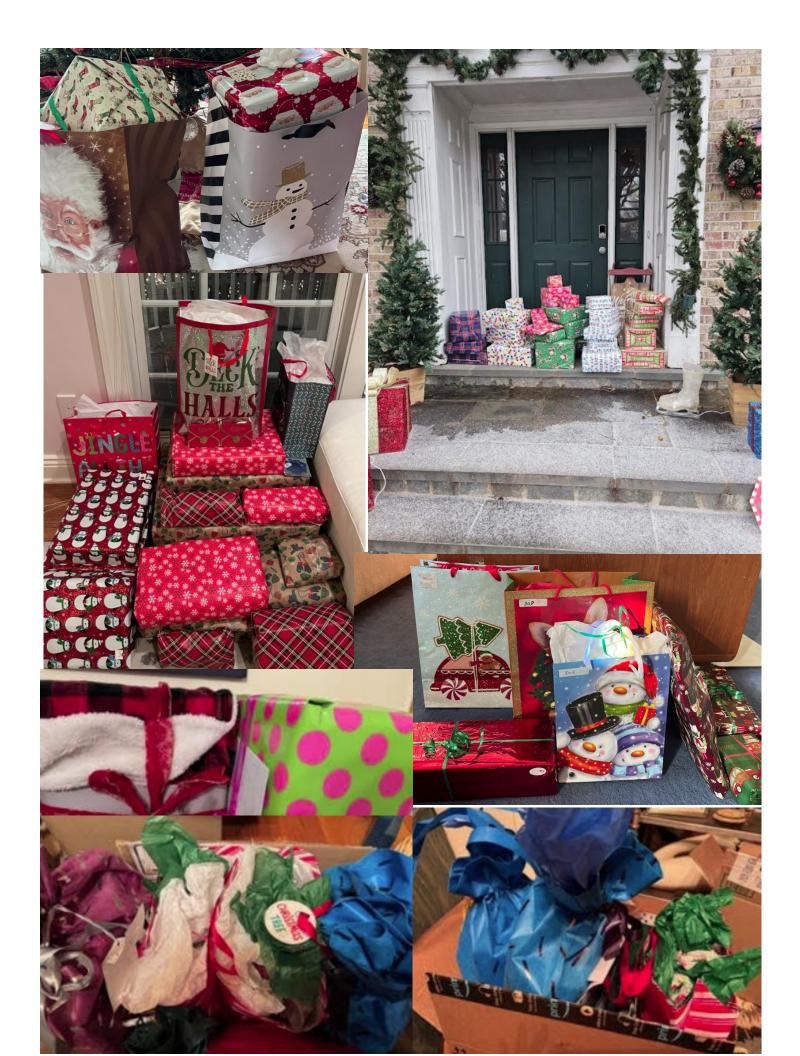

dreds of people! We supported 137 families in total with gifts and gift cards, 7 more than last year. This includes fulfilling 93 entire wish lists and providing 37 students with \$100 Giant Food gift cards for their families through "The Stocking Project". We also collaborated with the Rockville Fire Department, which distributed over 2,200 toys to the community we serve on Christmas Eve. Remaining funds will allow us to provide new referral gift cards for families in 2025.

Our Frederick chapter also made significant strides, supporting 7 families. Additionally, 20 Good Counsel students supported families or delivered gifts as part of their community service projects.

I checked in with many donors to hear how the holiday gift deliveries went. I heard stories of being invited into the homes of the families being supported, some providing small gifts or thank you notes, and others being met with excited children screaming for joy, waiting at the windows, and running outside when they saw the gifts. Some interactions were quieter, with families thankfully receiving their gifts. Some families were overwhelmed at the generosity, and expressed how extremely blessed they felt to be on the receiving end. Many delivered to families living in motels; seeing how families of 6 shared 2 small beds everyday left some donors in tears. Each experience was different, yet each volunteer was able to see firsthand, how they were meaningfully impacting the lives of others.